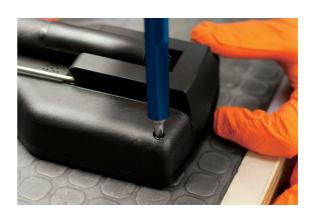

## Ratchet Screwdriver for Standard & Precision Bits

This slim ratchet screwdriver features a magnetic bit holder that fits both 1/4" and 4mm bits, an aluminium body with knurled non-slip surface for grip, and a swivel head cap. It comes supplied with 11 assorted bits and is ideal for repairing glasses, watches, cameras and other electrical devices.