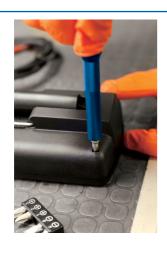

## Ratchet Screwdriver for Standard & Precision Bits

This slim ratchet screwdriver features a magnetic bit holder that fits both 1/4" and 4mm bits, an aluminium body with knurled non-slip surface for grip, and a swivel head cap. It comes supplied with 11 assorted bits and is ideal for repairing glasses, watches, cameras and other electrical devices.

## **Additional Information**

- Ratchet screwdriver set for standard 1/4"D & 4mm precision bits.
- · Durable & lightweight aluminium body with a swivel head cap for ease of use.
- Features a ratchet with a 30 teeth mechanism with reverse, lock & forward modes. Magnetic pick up tool. Dual function bit holder that can be used with 1/4"D & 4mm precision bits.
- 1/4"D bit sizes: Phillips: Ph1, Ph2, Ph3; Flat: 4, 6mm; all manufactured from chrome vanadium. 4mm precision bits: Phillips: Ph000, Ph00, Ph0; Flat: 1, 1.5, 2mm; all manufactured from SNCM Steel.
- Ideal for automotive technicians, electricians, jewellers, modellers, hobbyists & DIY.