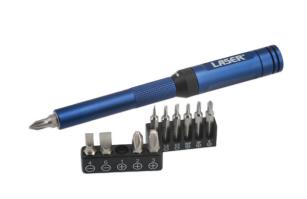

## Ratchet Screwdriver for Standard & Precision Bits

This slim ratchet screwdriver features a magnetic bit holder that fits both 1/4" and 4mm bits, an aluminium body with knurled non-slip surface for grip, and a swivel head cap. It comes supplied with 11 assorted bits and is ideal for repairing glasses, watches, cameras and other electrical devices.

## **Additional Information**

- Ratchet screwdriver set for standard 1/4"D & 4mm precision bits.
- · Durable & lightweight aluminium body with a swivel head cap for ease of use.
- Features a ratchet with a 30 teeth mechanism with reverse, lock & forward modes. Magnetic pick up tool. Dual function bit holder that can be used with 1/4"D & 4mm precision bits.
- 1/4"D bit sizes: Phillips: Ph1, Ph2, Ph3; Flat: 4, 6mm; all manufactured from chrome vanadium. 4mm precision bits: Phillips: Ph000, Ph00, Ph0; Flat: 1, 1.5, 2mm; all manufactured from SNCM Steel.
- Ideal for automotive technicians, electricians, jewellers, modellers, hobbyists & DIY.