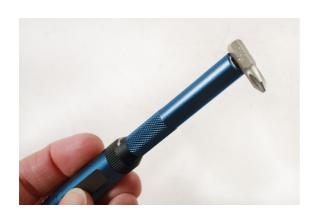

## Ratchet Screwdriver for Standard & Precision Bits

This slim ratchet screwdriver features a magnetic bit holder that fits both 1/4" and 4mm bits, an aluminium body with knurled non-slip surface for grip, and a swivel head cap. It comes supplied with 11 assorted bits and is ideal for repairing glasses, watches, cameras and other electrical devices.

## **Additional Information**

- Ratchet screwdriver set for standard 1/4"D & 4mm precision bits.
- · Durable & lightweight aluminium body with a swivel head cap for ease of use.
- Features a ratchet with a 30 teeth mechanism with reverse, lock & forward modes. Magnetic pick up tool. Dual function bit holder that can be used with 1/4"D & 4mm precision bits.
- 1/4"D bit sizes: Phillips: Ph1, Ph2, Ph3; Flat: 4, 6mm; all manufactured from chrome vanadium. 4mm precision bits: Phillips: Ph000, Ph00, Ph0; Flat: 1, 1.5, 2mm; all manufactured from SNCM Steel.
- Ideal for automotive technicians, electricians, jewellers, modellers, hobbyists & DIY.