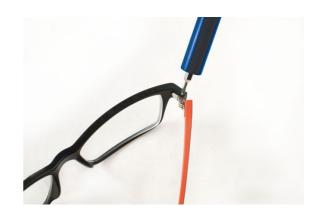

## Ratchet Screwdriver for Standard & Precision Bits

This slim ratchet screwdriver features a magnetic bit holder that fits both 1/4" and 4mm bits, an aluminium body with knurled non-slip surface for grip, and a swivel head cap. It comes supplied with 11 assorted bits and is ideal for repairing glasses, watches, cameras and other electrical devices.