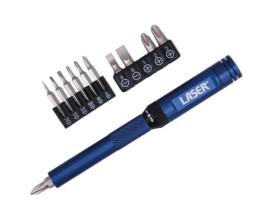

## Ratchet Screwdriver for Standard & Precision Bits

This slim ratchet screwdriver features a magnetic bit holder that fits both 1/4" and 4mm bits, an aluminium body with knurled non-slip surface for grip, and a swivel head cap. It comes supplied with 11 assorted bits and is ideal for repairing glasses, watches, cameras and other electrical devices.

## **Additional Information**

- Ratchet screwdriver set for standard 1/4"D & 4mm precision bits.
- · Durable & lightweight aluminium body with a swivel head cap for ease of use.
- Features a ratchet with a 30 teeth mechanism with reverse, lock & forward modes. Magnetic pick up tool. Dual function bit holder that can be used with 1/4"D & 4mm precision bits.
- 1/4"D bit sizes: Phillips: Ph1, Ph2, Ph3; Flat: 4, 6mm; all manufactured from chrome vanadium. 4mm precision bits: Phillips: Ph000, Ph00, Ph0; Flat: 1, 1.5, 2mm; all manufactured from SNCM Steel.
- Ideal for automotive technicians, electricians, jewellers, modellers, hobbyists & DIY.